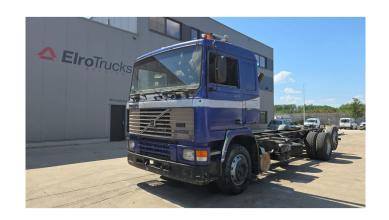

## **Volvo** F 12 - 360

CONSTRUCTION: Chassis cab

MAKE: Volvo

TYPE:

## **SPECIFICATIONS**

| Construction       | Chassis cab       |
|--------------------|-------------------|
| Year               | 1990 (October)    |
| ID                 | EL23952           |
| VIN                | YV2H3A1CXLB459320 |
| Axle configuration | 6x2               |
| Axles              | 3                 |
| Transmission       | Manual            |
| Mileage            | 830.500 km        |
| Fuel               | Diesel            |
| Power              | 265 kW (360 PK)   |
| Emissionclass      | Euro 2            |
| General state      | Good              |
| Technical state    | Good              |
| Optical state      | Good              |