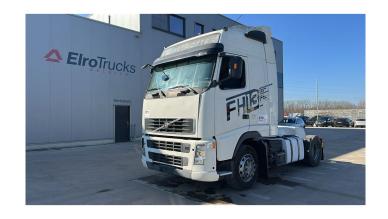

## Volvo FH 400

**CONSTRUCTION:** Standard tractor

MAKE: Volvo

TYPE:

## **SPECIFICATIONS**

**Construction** Standard tractor

Year 2008 (September)

**ID** EL23511

VIN YV2ASG0A18B513005

**Axle configuration** 4x2

Axles 2

**Transmission** Automatic

**Mileage** 1.556.000 km

Fuel Diesel

**Power** 294 kW (400 PK)

Emissionclass Euro 5

General state Good

Technical state Good

Optical state Good