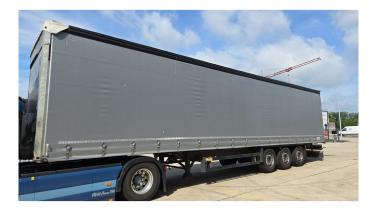

## Schmitz Cargobull SCB\*S3T

| CONSTRUCTION: | Curtain sided     |
|---------------|-------------------|
| MAKE:         | Schmitz Cargobull |
| TYPE:         |                   |
|               |                   |

## **SPECIFICATIONS**

| Construction    | Curtain sided                                           |
|-----------------|---------------------------------------------------------|
| Year            | 2018 (December)                                         |
| ID              | EL23937                                                 |
| VIN             | WSM0000003302136                                        |
| Axles           | 3                                                       |
| Gross weight    | 39.000 kg                                               |
| Load capacity   | 32.500 kg                                               |
| Weight          | 6.500 kg                                                |
| General state   | Very good                                               |
| Technical state | Very good                                               |
| Optical state   | Very good                                               |
| Accessories     | ABS, air suspension, Disc brakes, Sunroof, Wooden floor |