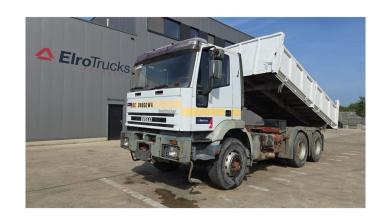

## Iveco Eurotrakker 260 E 37

| CONSTRUCTION: | Tipper |
|---------------|--------|
| MAKE:         | Iveco  |
| TYPE:         |        |

## **SPECIFICATIONS**

| Construction       | Tipper            |
|--------------------|-------------------|
| Year               | 1994 (September)  |
| ID                 | EL23890           |
| VIN                | WJMS3TPS00C009014 |
| Axle configuration | 6x4               |
| Axles              | 3                 |
| Transmission       | Manual            |
| Mileage            | 406.960 km        |
| Fuel               | Diesel            |
| Power              | 272 kW (370 PK)   |
| Emissionclass      | Euro 2            |
| General state      | Good              |
| Technical state    | Good              |
| Optical state      | Good              |