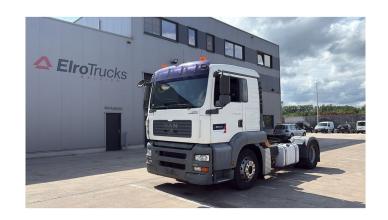

## **MAN** TGA 18.430

**CONSTRUCTION:** Standard tractor

MAKE: MAN

TYPE:

## **SPECIFICATIONS**

**Construction** Standard tractor

Year 2006 (February)

**ID** EL23935

VIN WMAH08ZZ06W064888

**Axle configuration** 4x2

Axles 2

**Transmission** Automatic

Mileage 525.499 km

Fuel Diesel

**Power** 316 kW (430 PK)

Emissionclass Euro 3

General state Very good

Technical state Very good

Optical state Very good