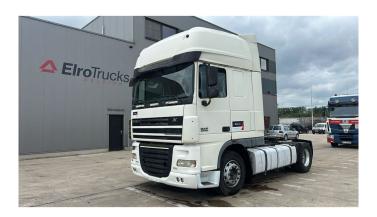

## **DAF** 105 XF 460

| CONSTRUCTION: | Standard tractor |
|---------------|------------------|
| MAKE:         | DAF              |
| TYPE:         |                  |

## **SPECIFICATIONS**

| Construction       | Standard tractor  |
|--------------------|-------------------|
| Year               | 2007 (May)        |
| ID                 | EL23932           |
| VIN                | XLRTE47MS0E755737 |
| Axle configuration | 4x2               |
| Axles              | 2                 |
| Transmission       | Manual            |
| Mileage            | 1.300.000 km      |
| Fuel               | Diesel            |
| Power              | 338 kW (460 PK)   |
| Emissionclass      | Euro 5            |
| General state      | Very good         |
| Technical state    | Very good         |
| Optical state      | Very good         |