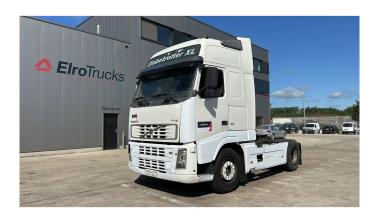

## Volvo FH 460

| Standard tractor |
|------------------|
| Volvo            |
|                  |
|                  |

## **SPECIFICATIONS**

| Construction       | Standard tractor  |
|--------------------|-------------------|
| Year               | 2005 (June)       |
| ID                 | EL23919           |
| VIN                | YV2A4CEA85B402474 |
| Axle configuration | 4x2               |
| Axles              | 2                 |
| Transmission       | Manual            |
| Mileage            | 1.751.652 km      |
| Fuel               | Diesel            |
| Power              | 338 kW (460 PK)   |
| Emissionclass      | Euro 4            |
| General state      | Good              |
| Technical state    | Good              |
| Optical state      | Good              |