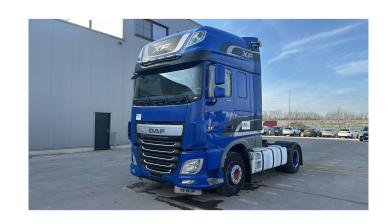

## **DAF** 106 XF 460

CONSTRUCTION: Standard tractor

MAKE: DAF

TYPE:

## **SPECIFICATIONS**

**Construction** Standard tractor

Year 2014 (December)

**ID** EL23457

VIN XLRTEH4300G050643

Axle configuration 4x2

Axles 2

**Transmission** Automatic

**Mileage** 1.100.000 km

Fuel Diesel

**Power** 338 kW (460 PK)

Emissionclass Euro 6

General state Good

Technical state Good

Optical state Good