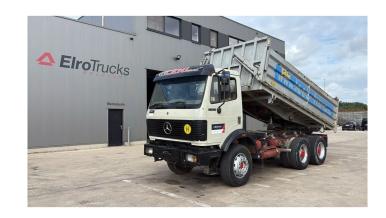

## Mercedes-Benz SK 2527

**CONSTRUCTION:** Tipper

MAKE: Mercedes-Benz

**TYPE:** 

## **SPECIFICATIONS**

**Construction** Tipper

Year 1991 (September)

**ID** EL23915

VIN WDB65307015727226

**Axle configuration** 6x4

Axles 3

**Transmission** Manual

Mileage 731.417 km

Fuel Diesel

**Power** 199 kW (270 PK)

Emissionclass Euro 2

General state Very good

Technical state Very good

Optical state Very good

## ELRO**TRUCKS**BELGIUM

**Accessories** 

1 fuel tank, ABS, Armrest, Day Cabin, Drum brakes, Front suspension: Leaf, Hub Reduction, Hydraulics, Open roof, PTO, Rear suspension: Leaf, Sper, ThickAxles, Tipping hydraulics