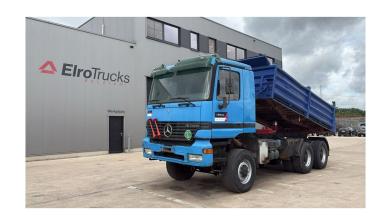

## Mercedes-Benz actros 3340

**CONSTRUCTION:** Tipper

MAKE: Mercedes-Benz

**TYPE:** 

## **SPECIFICATIONS**

**Construction** Tipper

Year 2000 (July)

**ID** EL23904

VIN WDB9521821K446301

**Axle configuration** 6x6

Axles 3

**Transmission** Manual

Mileage 967.000 km

Fuel Diesel

**Power** 294 kW (400 PK)

Emissionclass Euro 2

General state Very good

Technical state Very good

Optical state Very good

## ELRO**TRUCKS**BELGIUM

**Accessories** 

1 fuel tank, ABS, Air conditioning, Armrest, Day Cabin, Electrical Windows, Front suspension: Leaf, Hub Reduction, Hydraulics, Open roof, PTO, Radio, Rear suspension: Leaf, Sper, Thick Axles, Tipping hydraulics