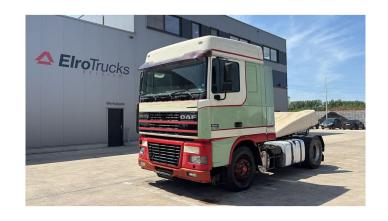

## **DAF** XF 95.430

**CONSTRUCTION:** Standard tractor

MAKE: DAF

**TYPE:** 

## **SPECIFICATIONS**

**Construction** Standard tractor

Year 2000 (November)

**ID** EL23906

VIN XLRTE47XS0E538678

Axle configuration 4x2

Axles 2

**Transmission** Manual

**Mileage** 987.000 km

Fuel Diesel

**Power** 316 kW (430 PK)

Emissionclass Euro 3

General state Good

Technical state Good

Optical state Good

**Accessories** 

1 fuel tank, 1 sleeping place, ABS, Airbag, Armrest, Disc brakes, Electric windows, Front suspension: Leaf, High sleeping cabin, Open roof, Rear suspension: Air,Roof Spoiler, Sleeper cabin, Sper, Spoilers, Spoiler set