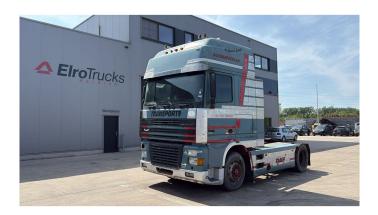

## **DAF** XF 95.430

| Standard tractor |
|------------------|
| DAF              |
|                  |
|                  |

## **SPECIFICATIONS**

| Construction       | Standard tractor  |
|--------------------|-------------------|
| Year               | 2000 (December)   |
| ID                 | EL23903           |
| VIN                | XLRTE47XS0E540350 |
| Axle configuration | 4x2               |
| Axles              | 2                 |
| Transmission       | Manual            |
| Mileage            | 463.000 km        |
| Fuel               | Diesel            |
| Power              | 316 kW (430 PK)   |
| Emissionclass      | Euro 3            |
| General state      | Good              |
| Technical state    | Good              |
| Optical state      | Good              |