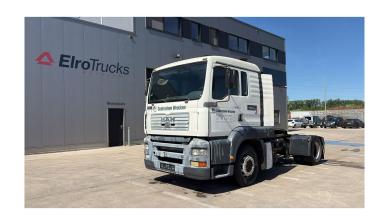

## **MAN** TGA 18.360

**CONSTRUCTION:** Standard tractor

MAKE: MAN

TYPE:

## **SPECIFICATIONS**

**Construction** Standard tractor

Year 2001 (March)

**ID** EL23752

VIN WMAH05ZZZ1G151538

**Axle configuration** 4x2

Axles 2

**Transmission** Manual

Mileage 591.166 km

Fuel Diesel

**Power** 265 kW (360 PK)

Emissionclass Euro 3

General state Good

Technical state Good

Optical state Good