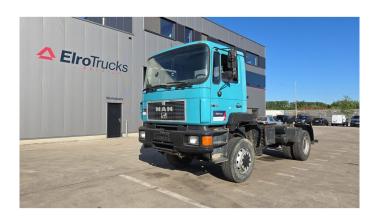

## **MAN** 19.342

| hassis cab |
|------------|
| AN         |
|            |
|            |

## **SPECIFICATIONS**

| Construction       | Chassis cab       |
|--------------------|-------------------|
| Year               | 1999 (December)   |
| ID                 | EL23755           |
| VIN                | WMAF043548M191332 |
| Axle configuration | 4x4               |
| Axles              | 2                 |
| Transmission       | Manual            |
| Mileage            | 553.000 km        |
| Fuel               | Diesel            |
| Power              | 250 kW (340 PK)   |
| Emissionclass      | Euro 2            |
| General state      | Very good         |
| Technical state    | Very good         |
| Optical state      | Very good         |