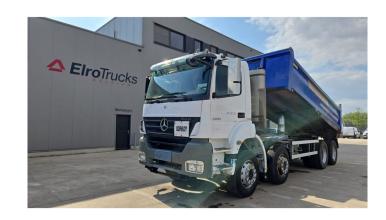

## Mercedes-Benz Axor 3243

**CONSTRUCTION:** Tipper

MAKE: Mercedes-Benz

**TYPE:** 

## **SPECIFICATIONS**

**Construction** Tipper

Year 2008 (January)

**ID** EL23750

VIN WDF9423072B961497

**Axle configuration** 8x4

Axles 4

**Transmission** Manual

Mileage 462.550 km

Fuel Diesel

**Power** 316 kW (430 PK)

Emissionclass Euro 4

General state Good

Technical state Good

Optical state Good

## ELRO**TRUCKS**BELGIUM

**Accessories** 

1 fuel tank, ABS, Armrest, Day Cabin, Electrical Windows, Fog Lights, Front suspension: Leaf, Hydraulics, Open roof, PTO, Rear suspension: Leaf, Sper, Tipping hydraulics