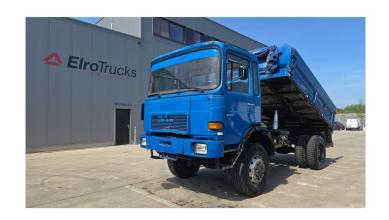

## **MAN** 16.170

| CONSTRUCTION: | Tipper |
|---------------|--------|
| MAKE:         | MAN    |
| TYPE:         |        |

## **SPECIFICATIONS**

| Construction       | Tipper            |
|--------------------|-------------------|
| Year               | 1988 (November)   |
| ID                 | EL23728           |
| VIN                | WMA4990324M078881 |
| Axle configuration | 4x4               |
| Axles              | 2                 |
| Transmission       | Manual            |
| Mileage            | 240.100 km        |
| Fuel               | Diesel            |
| Power              | 125 kW (170 PK)   |
| Emissionclass      | Euro 2            |
| General state      | Very good         |
| Technical state    | Very good         |
| Optical state      | Very good         |