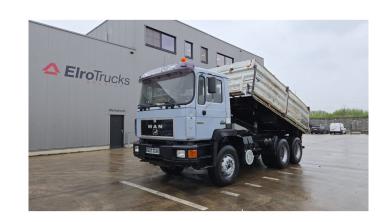

## **MAN** 26.332

| CONSTRUCTION: | Tipper |
|---------------|--------|
| MAKE:         | MAN    |
| TYPE:         |        |

## **SPECIFICATIONS**

| Construction       | Tipper            |
|--------------------|-------------------|
| Year               | 1991 (October)    |
| ID                 | EL23697           |
| VIN                | WMAF096722M142562 |
| Axle configuration | 6x4               |
| Axles              | 3                 |
| Transmission       | Manual            |
| Mileage            | 712.000 km        |
| Fuel               | Diesel            |
| Power              | 243 kW (330 PK)   |
| Emissionclass      | Euro 2            |
| General state      | Good              |
| Technical state    | Good              |
| Optical state      | Good              |