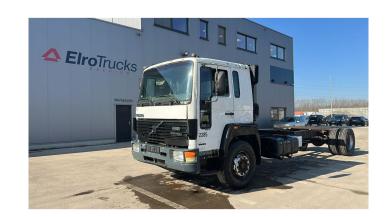

## Volvo FS 7-19

CONSTRUCTION: Chassis cab

MAKE: Volvo

TYPE:

## **SPECIFICATIONS**

| Construction       | Chassis cab                                                                         |
|--------------------|-------------------------------------------------------------------------------------|
| Year               | 1996 (April)                                                                        |
| ID                 | EL23509                                                                             |
| VIN                | YB1G5A4A8TB156936                                                                   |
| Axle configuration | 4x2                                                                                 |
| Axles              | 2                                                                                   |
| Transmission       | Manual                                                                              |
| Mileage            | 1.143.000 km                                                                        |
| Fuel               | Diesel                                                                              |
| Emissionclass      | Euro 2                                                                              |
| General state      | Good                                                                                |
| Technical state    | Good                                                                                |
| Optical state      | Good                                                                                |
| Accessories        | 1 fuel tank, ABS, Armrest, Day Cabin, Front suspension: Leaf, Rear suspension: Leaf |