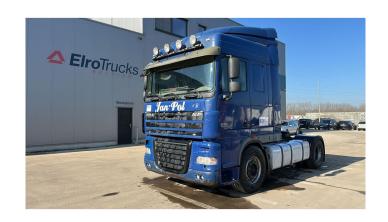

## **DAF** 105 XF 410

CONSTRUCTION: Standard tractor

MAKE: DAF

TYPE:

## **SPECIFICATIONS**

**Construction** Standard tractor

Year 2009 (November)

**ID** EL23502

VIN XLRTE47MS0E850061

Axle configuration 4x2

Axles 2

**Transmission** Manual

Mileage 1.471.000 km

Fuel Diesel

**Power** 302 kW (410 PK)

Emissionclass Euro 5

General state Good

Technical state Good

Optical state Good

## ELRO**TRUCKS**BELGIUM

**Accessories** 

1 fuel tank, 1 sleeping place, ABS, Air conditioning, Armrest, Disc brakes, Electric mirrors, Electric windows, Fog Lights, Front suspension: Leaf, High sleeping cabin, Open roof, Radio, Rear suspension: Air, Sleeper cabin, Spoilers, Spoiler set