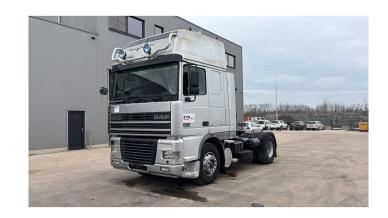

## **DAF** XF 95.480

**CONSTRUCTION:** Standard tractor

MAKE: DAF

**TYPE:** 

## **SPECIFICATIONS**

**Construction** Standard tractor

Year 2002 (February)

**ID** EL23460

VIN XLRTE47XS0E577130

**Axle configuration** 4x2

Axles 2

**Transmission** Manual

Mileage 831.000 km

Fuel Diesel

**Power** 353 kW (480 PK)

Emissionclass Euro 3

General state Good

Technical state Good

Optical state Good