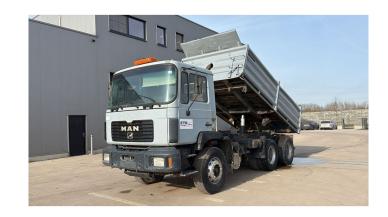

## **MAN** 26.372

CONSTRUCTION: Tipper

MAKE: MAN

TYPE:

## **SPECIFICATIONS**

| Construction       | Tipper            |
|--------------------|-------------------|
| Year               | 1990 (June)       |
| ID                 | EL23411           |
| VIN                | WMAF093748M117734 |
| Axle configuration | 6x4               |
| Axles              | 3                 |
| Transmission       | Manual            |
| Mileage            | 370.000 km        |
| Fuel               | Diesel            |
| Power              | 272 kW (370 PK)   |
| Emissionclass      | Euro 2            |
| General state      | Good              |
| Technical state    | Good              |
| Optical state      | Good              |