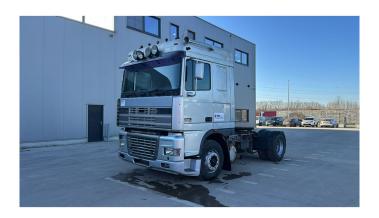

## DAF 95 XF 430

| Standard tractor |
|------------------|
| DAF              |
|                  |
|                  |

## **SPECIFICATIONS**

| Construction       | Standard tractor  |
|--------------------|-------------------|
| Year               | 2001 (February)   |
| ID                 | EL23448           |
| VIN                | XLRTE47XS0E550552 |
| Axle configuration | 4x2               |
| Axles              | 2                 |
| Transmission       | Manual            |
| Mileage            | 586.000 km        |
| Fuel               | Diesel            |
| Power              | 316 kW (430 PK)   |
| Emissionclass      | Euro 3            |
| General state      | Good              |
| Technical state    | Good              |
| Optical state      | Good              |