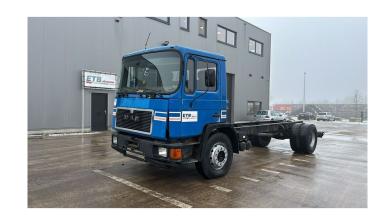

## **MAN** 17.192

| CONSTRUCTION: | Chassis cab |
|---------------|-------------|
| MAKE:         | MAN         |
| TYPE:         |             |

## **SPECIFICATIONS**

| Construction       | Chassis cab                                                                                                                                   |
|--------------------|-----------------------------------------------------------------------------------------------------------------------------------------------|
| Year               | 1990 (May)                                                                                                                                    |
| ID                 | EL23297                                                                                                                                       |
| VIN                | 113875                                                                                                                                        |
| Axle configuration | 4x2                                                                                                                                           |
| Axles              | 2                                                                                                                                             |
| Transmission       | Manual                                                                                                                                        |
| Mileage            | 726.000 km                                                                                                                                    |
| Fuel               | Diesel                                                                                                                                        |
| Emissionclass      | Euro 2                                                                                                                                        |
| Accessories        | 1 fuel tank, ABS, Armrest, Day Cabin, Drum brakes, Front suspension: Leaf, Hub Reduction, Open roof, Rear suspension: Leaf, Sper, Thick Axles |