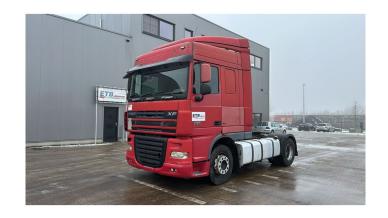

## **DAF** 105 XF 460

**CONSTRUCTION:** Standard tractor

MAKE: DAF

**TYPE:** 

## **SPECIFICATIONS**

**Construction** Standard tractor

Year 2008 (February)

**ID** EL23288

VIN XLRTE47MS0E804287

**Axle configuration** 4x2

Axles 2

Transmission Manual

**Mileage** 1.204.000 km

Fuel Diesel

**Power** 338 kW (460 PK)

Emissionclass Euro 5

General state Good

Technical state Good

Optical state Good