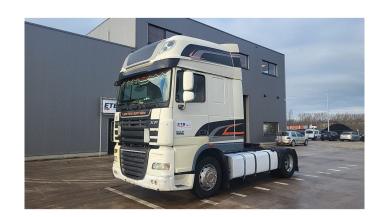

## **DAF** 105 XF 460

**CONSTRUCTION:** Standard tractor MAKE: DAF **TYPE:** 

## ELRO**TRUCKS**BELGIUM

**Construction** Standard tractor

Year 2012 (January)

**ID** EL23196

VIN XLRTE47MS0E935671

Axle configuration 4x2

Axles 2

**Transmission** Manual

**Mileage** 1.440.000 km

Fuel Diesel

**Emissionclass** Euro 5

General state Good

Technical state Good

Optical state Good

1 sleeping place, 2 fuel tanks, ABS, Airbag, Armrest, Disc brakes, Electric mirrors, **Accessories** Electric windows, Fog Lights, Front suspension: Leaf, High sleeping cabin, Open