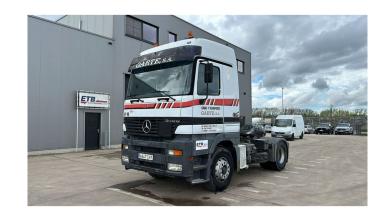

## Mercedes-Benz Actros 1840

**CONSTRUCTION:** Standard tractor

> MAKE: Mercedes-Benz

TYPE:

## **SPECIFICATIONS**

Construction Standard tractor

> Year 2000 (September)

ID EL22316

VIN WDB9540321K275742

**Axle configuration** 4x2

> **Axles** 2

**Transmission** Semi-automatic

263.000 km Mileage

**Fuel** Diesel

294 kW (400 PK) **Power** 

**Emissionclass** Euro 2

**General state** Very good

1 fuel tank, 1 sleeping place, ABS, Airbag, Electric windows, Fog Lights, Front **Accessories** 

suspension: Leaf, High sleeping cabin, Open roof, Parking Heater, Rear

suspension: Air, Sleeper cabin