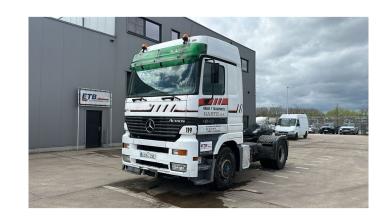

## Mercedes-Benz Actros 1843

**CONSTRUCTION:** Standard tractor

> MAKE: Mercedes-Benz

TYPE:

## **SPECIFICATIONS**

Construction Standard tractor

> Year 1999 (July)

ID EL22315

VIN WDB9540321K515268

**Axle configuration** 4x2

> **Axles** 2

**Transmission** Semi-automatic

804.000 km Mileage

**Fuel** Diesel

316 kW (430 PK) **Power** 

**Emissionclass** Euro 2

**General state** Very good

1 fuel tank, 2 sleeping places, ABS, Airbag, Electric windows, Front suspension: **Accessories** 

Leaf, High sleeping cabin, Open roof, Parking Heater, Rear suspension: Air,

Sleeper cabin