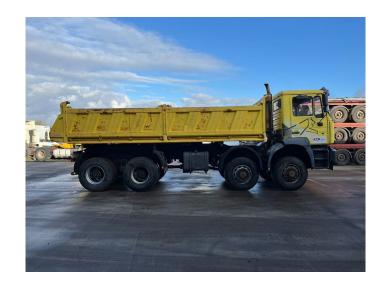

## **MAN** 35.410

| CONSTRUCTION: | Tipper |
|---------------|--------|
| MAKE:         | MAN    |
| TYPE:         |        |

**SPECIFICATIONS** 

## ELRO**TRUCKS**BELGIUM

Construction Tipper

> Year 2001 (September)

ID EL23181

VIN WMAE68ZZZ2L028373

**Axle configuration** 8x6

> **Axles** 4

**Transmission** Manual

Mileage 716.000 km

**Fuel** Diesel

**Emissionclass** Euro 3

**General state** Good

**Technical state** Good

**Optical state** Good

1 fuel tank, 4 axes, ABS, Armrest, Day Cabin, Electric windows, Front suspension: **Accessories** 

Leaf, Hub Reduction, Hydraulics, Open roof, PTO, Rear suspension: Leaf, Thick

Axles, Tipping hydraulics