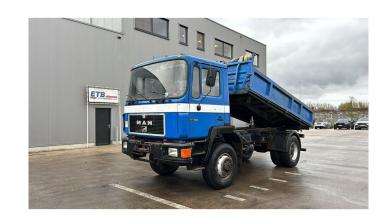

## **MAN** 17.232

| CONSTRUCTION: | Tipper |
|---------------|--------|
| MAKE:         | MAN    |
| TYPE:         |        |

## **SPECIFICATIONS**

| Construction       | Tipper                                                                                                                               |
|--------------------|--------------------------------------------------------------------------------------------------------------------------------------|
| Year               | 1993 (March)                                                                                                                         |
| ID                 | EL23137                                                                                                                              |
| VIN                | WMAM081581Y010421                                                                                                                    |
| Axle configuration | 4x4                                                                                                                                  |
| Axles              | 2                                                                                                                                    |
| Transmission       | Manual                                                                                                                               |
| Mileage            | 396.000 km                                                                                                                           |
| Fuel               | Diesel                                                                                                                               |
| Emissionclass      | Euro 2                                                                                                                               |
| General state      | Very good                                                                                                                            |
| Accessories        | Day Cabin, Front suspension: Leaf, Hub Reduction, Hydraulics, Open roof, PTO, Rear suspension: Leaf, Thick Axles, Tipping hydraulics |