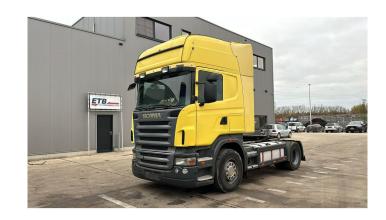

## Scania R 480

CONSTRUCTION: Standard tractor

> MAKE: Scania

TYPE:

## **SPECIFICATIONS**

Construction Standard tractor

> 2009 (February) Year

ID EL23135

VIN YS2R4X20002039418

**Axle configuration** 4x2

> **Axles** 2

**Transmission** Manual

> Mileage 1.313.000 km

**Fuel** Diesel

353 kW (480 PK) **Power** 

**Emissionclass** Euro 4

Very good **General state** 

2 fuel tanks, 2 sleeping places, ABS, Airbag, Electric mirrors, Electric windows, Accessories

Fog Lights, Front suspension: Leaf, High sleeping cabin, Open roof, Parking

Heater, Rear suspension: Air, Sleeper cabin, Spoilers, Spoiler set