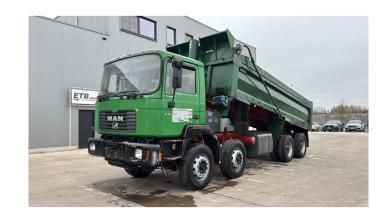

## **MAN** 35.364

| CONSTRUCTION: | Tipper |
|---------------|--------|
| MAKE:         | MAN    |
| TYPE:         |        |

## **SPECIFICATIONS**

| Construction       | Tipper                                                                                                                                    |
|--------------------|-------------------------------------------------------------------------------------------------------------------------------------------|
| Year               | 2000 (March)                                                                                                                              |
| ID                 | EL23118                                                                                                                                   |
| VIN                | WMAT46ZZZYM292546                                                                                                                         |
| Axle configuration | 8x4                                                                                                                                       |
| Axles              | 4                                                                                                                                         |
| Transmission       | Manual                                                                                                                                    |
| Mileage            | 174.000 km                                                                                                                                |
| Fuel               | Diesel                                                                                                                                    |
| Power              | 268 kW (364 PK)                                                                                                                           |
| General state      | Very good                                                                                                                                 |
| Accessories        | ABS, Day Cabin, Front suspension: Leaf, Hub Reduction, Hydraulics, Open roof, PTO, Rear suspension: Leaf, Thick Axles, Tipping hydraulics |