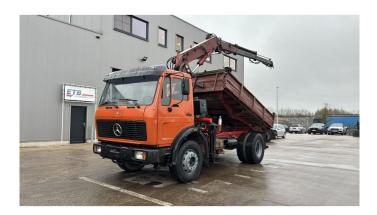

## Mercedes-Benz SK 1922

| Tipper        |
|---------------|
| Mercedes-Benz |
|               |
|               |

## **SPECIFICATIONS**

| Construction       | Tipper                                                                                                                                      |
|--------------------|---------------------------------------------------------------------------------------------------------------------------------------------|
| Year               | 1988 (March)                                                                                                                                |
| ID                 | EL23097                                                                                                                                     |
| VIN                | WDB61712715365150                                                                                                                           |
| Axle configuration | 4x2                                                                                                                                         |
| Axles              | 2                                                                                                                                           |
| Transmission       | Manual                                                                                                                                      |
| Mileage            | 722.000 km                                                                                                                                  |
| Fuel               | Diesel                                                                                                                                      |
| General state      | Very good                                                                                                                                   |
| Accessories        | Crane, Day Cabin, Front suspension: Leaf, Hub Reduction, Hydraulics, Open roof, PTO, Rear suspension: Leaf, Thick Axles, Tipping hydraulics |