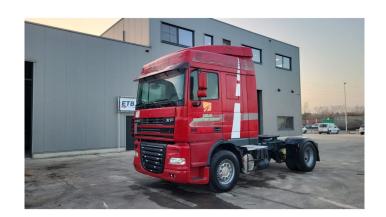

## **DAF** 95 XF 480

**CONSTRUCTION:** Standard tractor MAKE: DAF **TYPE:** 

## ELRO**TRUCKS**BELGIUM

Construction Standard tractor

> Year 2006 (April)

ID EL23088

VIN XLRTE48XS6E716376

**Axle configuration** 4x2

> **Axles** 2

**Transmission** Manual

Mileage 1.257.209 km

**Fuel** Diesel

**Emissionclass** Euro 4

**General state** Good

**Technical state** Good

**Optical state** Good

1 fuel tank, 2 sleeping places, air suspension, Armrest, Drum brakes, Electric **Accessories** 

windows, Fog Lights, Front suspension: Leaf, Hub Reduction, Rear suspension:

Air, Roof Spoiler, Sleeper cabin, Spoiler set