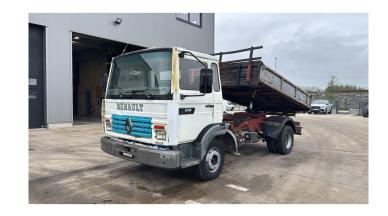

## Renault S 150

CONSTRUCTION: Tipper

MAKE: Renault

TYPE:

## **SPECIFICATIONS**

| Construction       | Tipper                                                                |
|--------------------|-----------------------------------------------------------------------|
| Year               | 1991 (December)                                                       |
| ID                 | EL23087                                                               |
| VIN                | VF6JN1C1600003004                                                     |
| Axle configuration | 4x2                                                                   |
| Axles              | 2                                                                     |
| Transmission       | Manual                                                                |
| Mileage            | 381.880 km                                                            |
| Fuel               | Diesel                                                                |
| Emissionclass      | Euro 1                                                                |
| General state      | Good                                                                  |
| Technical state    | Good                                                                  |
| Optical state      | Good                                                                  |
| Accessories        | 1 fuel tank, Armrest, Day Cabin, Drum brakes, Electric windows, Front |