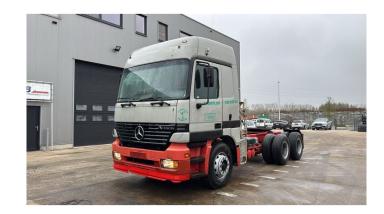

## Mercedes-Benz Actros 2648

**CONSTRUCTION:** Standard tractor MAKE: Mercedes-Benz TYPE:

## ELROTRUCKSBELGIUM

Construction Standard tractor

> Year 2000 (March)

ID EL23083

VIN WDB9500341K459221

**Axle configuration** 6x4

> **Axles** 3

**Transmission** Semi-automatic

Mileage 212.540 km

**Fuel** Diesel

**Emissionclass** Euro 2

**General state** Good

**Technical state** Good

**Optical state** Good

1 fuel tank, 1 sleeping place, ABS, Armrest, Drum brakes, Electric windows, Hub **Accessories** 

Reduction, Rear suspension: Air, Rear suspension: Leaf, Sleeper cabin, Thick

Axles