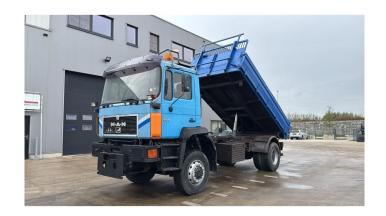

## **MAN** 19.372

| CONSTRUCTION: | Tipper |
|---------------|--------|
| MAKE:         | MAN    |
| TYPE:         |        |

## ELRO**TRUCKS**BELGIUM

Construction Tipper

> Year 1991 (September)

ID EL23077

VIN VA0F04A1341007221

**Axle configuration** 4x4

> **Axles** 2

**Transmission** Manual

> 307.114 km Mileage

**Fuel** Diesel

**Emissionclass** Euro 2

**General state** Very good

**Technical state** Very good

**Optical state** Very good

1 fuel tank, Armrest, Beacon(s), Day Cabin, Drum brakes, Electric mirrors, Front **Accessories** 

suspension: Leaf, Hub Reduction, Rear suspension: Leaf, Thick Axles, Tipping

hydraulics