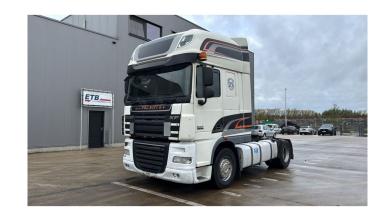

## **DAF** 105 XF 460

CONSTRUCTION: Standard tractor

MAKE: DAF

**TYPE:** 

## **SPECIFICATIONS**

**Construction** Standard tractor

Year 2012 (March)

**ID** EL23029

VIN XLRTE47MS0E929855

Axle configuration 4x2

Axles 2

**Transmission** Manual

**Mileage** 1.377.000 km

Fuel Diesel

**Emissionclass** Euro 5

General state Very good

2 fuel tanks, 2 sleeping places, ABS, Airbag, Beacon(s), Electric mirrors, Electric Accessories windows, Fog Lights, Front suspension: Leaf, High Beams, High sleeping cabin,

Open roof, Rear suspension: Air, Sleeper cabin, Spoilers, Spoiler set