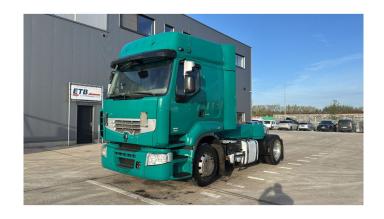

## Renault Premium 460 DXI

CONSTRUCTION: Standard tractor

> MAKE: Renault

TYPE:

## **SPECIFICATIONS**

Construction Standard tractor

> Year 2012 (November)

ID EL23021

VIN VF624GPA000064790

**Axle configuration** 4x2

> **Axles** 2

**Transmission** Automatic

Mileage 1.151.000 km

**Fuel** Diesel

338 kW (460 PK) **Power** 

**Emissionclass** Euro 5

Very good **General state** 

2 fuel tanks, 2 sleeping places, Airbag, Electric mirrors, Electric windows, Front **Accessories** 

suspension: Leaf, High sleeping cabin, Open roof, Parking Heater, Rear

suspension: Air, Roof Spoiler, Sleeper cabin, Spoilers, Spoiler set