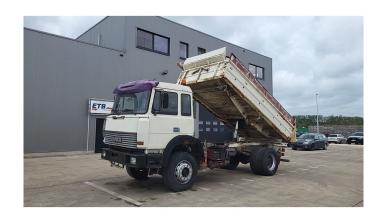

## Iveco Magirus 180 - 25

| CONSTRUCTION: | Tipper |
|---------------|--------|
| MAKE:         | Iveco  |
| TYPE:         |        |

## **SPECIFICATIONS**

| Construction       | Tipper                                                                                                                                                                               |
|--------------------|--------------------------------------------------------------------------------------------------------------------------------------------------------------------------------------|
| Year               | 1993 (September)                                                                                                                                                                     |
| ID                 | EL22910                                                                                                                                                                              |
| VIN                | WJMA1RJSM04148066                                                                                                                                                                    |
| Axle configuration | 4x2                                                                                                                                                                                  |
| Axles              | 2                                                                                                                                                                                    |
| Transmission       | Manual                                                                                                                                                                               |
| Mileage            | 786.000 km                                                                                                                                                                           |
| Fuel               | Diesel                                                                                                                                                                               |
| Power              | 184 kW (250 PK)                                                                                                                                                                      |
| General state      | Very good                                                                                                                                                                            |
| Accessories        | 1 fuel tank, Beacon(s), Day Cabin, Front suspension: Leaf, Hub Reduction, Hydraulics, Leaf Spring, Open roof, PTO, Rear suspension: Leaf, Sun visor, Thick Axles, Tipping hydraulics |