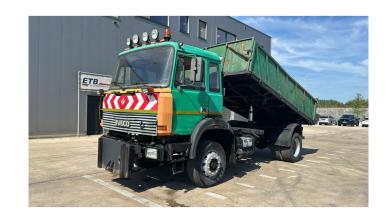

## Iveco Magirus 180 - 23

| CONSTRUCTION: | Tipper |
|---------------|--------|
| MAKE:         | lveco  |
| TYPE:         |        |

## **SPECIFICATIONS**

| Construction       | Tipper                                                                                                                                                        |
|--------------------|---------------------------------------------------------------------------------------------------------------------------------------------------------------|
| Year               | 1993 (March)                                                                                                                                                  |
| ID                 | EL22798                                                                                                                                                       |
| VIN                | WJMA1RGSM04131023                                                                                                                                             |
| Axle configuration | 4x2                                                                                                                                                           |
| Axles              | 2                                                                                                                                                             |
| Transmission       | Manual                                                                                                                                                        |
| Mileage            | 267.000 km                                                                                                                                                    |
| Fuel               | Diesel                                                                                                                                                        |
| Power              | 169 kW (230 PK)                                                                                                                                               |
| General state      | Very good                                                                                                                                                     |
| Accessories        | 1 fuel tank, Day Cabin, Front suspension: Leaf, High Beams, Hub Reduction, Hydraulics, Open roof, PTO, Rear suspension: Leaf, Thick Axles, Tipping hydraulics |