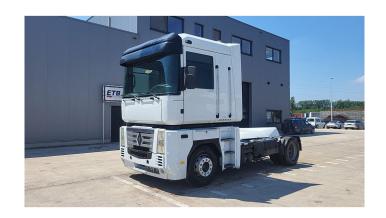

## Renault Magnum 440

**CONSTRUCTION:** Standard tractor

MAKE: Renault

TYPE:

## **SPECIFICATIONS**

**Construction** Standard tractor

Year 2005 (November)

**ID** ER22647

VIN 005011

Axle configuration 4x2

Axles 2

Transmission Manual

Mileage 154.000 km

Fuel Diesel

**Power** 324 kW (440 PK)

Emissionclass Euro 4

General state Very good

2 fuel tanks, 2 sleeping places, ABS, Airbags, Air conditioning, Central locking, Cruise Control, Electric mirrors, Electric windows, Fog Lights, Front suspension: