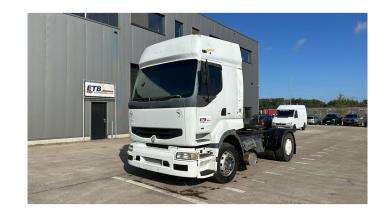

## Renault Premium 400

CONSTRUCTION: Standard tractor

> MAKE: Renault

TYPE:

## **SPECIFICATIONS**

Construction Standard tractor

> Year 1999 (January)

ID EL22572

VIN VF622GVA0C0030755

**Axle configuration** 4x2

> **Axles** 2

**Transmission** Manual

Mileage 668.000 km

**Fuel** Diesel

294 kW (400 PK) **Power** 

**Emissionclass** Euro 2

**General state** Very good

1 fuel tank, 1 sleeping place, ABS, Airbags, Cruise Control, Electrical Windows, **Accessories** 

Front suspension: Leaf, High sleeping cabin, Open roof, Rear suspension: Air,

Sleeper cabin