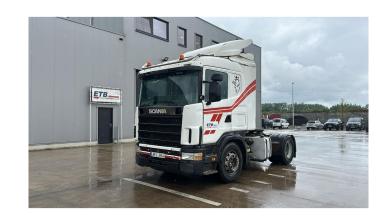

## **Scania** R124-420

**CONSTRUCTION:** Standard tractor

MAKE: Scania

TYPE:

## **SPECIFICATIONS**

**Construction** Standard tractor

**Year** 2000 (May)

**ID** EL22555

VIN XLER4X20004429919

**Axle configuration** 4x2

Axles 2

Mileage 594.000 km

Fuel Diesel

**Power** 309 kW (420 PK)

**Emissionclass** Euro 2

General state Good

**Accessories** 

1 fuel tank, 1 sleeping place, ABS, Airbags, Armrest, Central locking, Cruise

Control, Electric mirrors, Electric windows, Flashing Lights, Front suspension: Leaf,