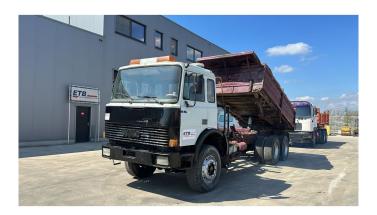

## Iveco MAGIRUS 260 - 34

| CONSTRUCTION: | Tipper |
|---------------|--------|
| MAKE:         | lveco  |
| TYPE:         |        |
|               |        |

## **SPECIFICATIONS**

| Construction       | Tipper                                                                                                                                                                            |
|--------------------|-----------------------------------------------------------------------------------------------------------------------------------------------------------------------------------|
| Year               | 1988 (May)                                                                                                                                                                        |
| ID                 | EL19797                                                                                                                                                                           |
| VIN                | WJME2NMSM04052141                                                                                                                                                                 |
| Axle configuration | 6x4                                                                                                                                                                               |
| Axles              | 3                                                                                                                                                                                 |
| Transmission       | Manual                                                                                                                                                                            |
| Mileage            | 429.000 km                                                                                                                                                                        |
| Fuel               | Diesel                                                                                                                                                                            |
| Power              | 250 kW (340 PK)                                                                                                                                                                   |
| Accessories        | 1 fuel tank, 3 axes, Day Cabin, Flashing Lights, Front suspension: Leaf, Hub<br>Reduction, Leaf Spring, Open roof, PTO, Rear suspension: Leaf, Thick Axles,<br>Tipping hydraulics |