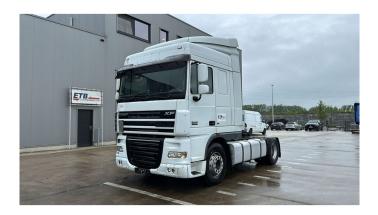

## **DAF** 105 XF 410

| CONSTRUCTION: | Standard tractor |
|---------------|------------------|
| MAKE:         | DAF              |
| TYPE:         |                  |
|               |                  |

## **SPECIFICATIONS**

| Construction       | Standard tractor                                                                                                                                                                                                                                                               |
|--------------------|--------------------------------------------------------------------------------------------------------------------------------------------------------------------------------------------------------------------------------------------------------------------------------|
| Year               | 2008 (September)                                                                                                                                                                                                                                                               |
| ID                 | EL22402                                                                                                                                                                                                                                                                        |
| VIN                | XLRTE47MS0E835745                                                                                                                                                                                                                                                              |
| Axle configuration | 4x2                                                                                                                                                                                                                                                                            |
| Axles              | 2                                                                                                                                                                                                                                                                              |
| Transmission       | Automatic                                                                                                                                                                                                                                                                      |
| Mileage            | 1.543.000 km                                                                                                                                                                                                                                                                   |
| Fuel               | Diesel                                                                                                                                                                                                                                                                         |
| Power              | 302 kW (410 PK)                                                                                                                                                                                                                                                                |
| Emissionclass      | Euro 5                                                                                                                                                                                                                                                                         |
| General state      | Very good                                                                                                                                                                                                                                                                      |
| Accessories        | 2 fuel tanks, 2 sleeping places, ABS, Airbags, Air conditioning, Central locking,<br>Cruise Control, Electrical Windows, Electric mirrors, Front suspension: Leaf, High<br>sleeping cabin, Open roof, Rear suspension: Air, Sleeper cabin, Spoilers, Spoiler<br>set, Sun visor |