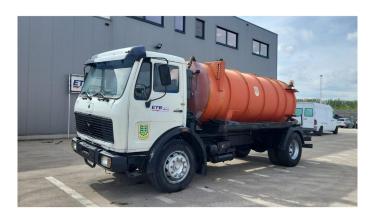

## Mercedes-Benz SK 1617

| CONSTRUCTION: | Vacuum truck  |
|---------------|---------------|
| MAKE:         | Mercedes-Benz |
| TYPE:         |               |
| MAKE:         |               |

## **SPECIFICATIONS**

| Construction       | Vacuum truck                                                                                                              |
|--------------------|---------------------------------------------------------------------------------------------------------------------------|
| Year               | 1993 (October)                                                                                                            |
| ID                 | EL22401                                                                                                                   |
| VIN                | WDB61701615283959                                                                                                         |
| Axle configuration | 4x2                                                                                                                       |
| Axles              | 2                                                                                                                         |
| Transmission       | Manual                                                                                                                    |
| Mileage            | 524.000 km                                                                                                                |
| Fuel               | Diesel                                                                                                                    |
| Power              | 125 kW (170 PK)                                                                                                           |
| General state      | Good                                                                                                                      |
| Accessories        | 1 fuel tank, Day Cabin, Front suspension: Leaf, Hydraulics, Leaf Spring, Open roof, PTO, Rear suspension: Leaf, Sun visor |