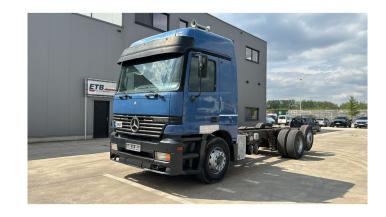

## Mercedes-Benz Actros 2540

**CONSTRUCTION:** Chassis cab

> MAKE: Mercedes-Benz

TYPE:

## **SPECIFICATIONS**

Construction Chassis cab

> 1999 (June) Year

ID EL22384

VIN WDB9502041K408719

**Axle configuration** 6x2

> **Axles** 3

**Transmission** Semi-automatic

604.000 km Mileage

**Fuel** Diesel

294 kW (400 PK) **Power** 

**Emissionclass** Euro 2

**General state** Very good

1 fuel tank, 1 sleeping place, ABS, Airbags, Air conditioning, Armrest, Central locking, Cruise Control, Electric windows, Front suspension: Leaf, High sleeping Accessories

cabin, Hub Reduction, Open roof, Rear suspension: Air, Sleeper cabin, Sun visor,

Thick Axles