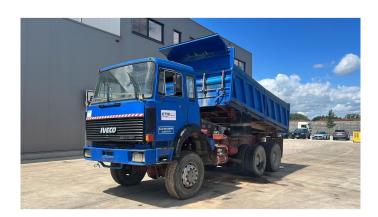

## Iveco Magirus 260 - 32

| CONSTRUCTION: | Tipper |
|---------------|--------|
| MAKE:         | lveco  |
| TYPE:         |        |
|               |        |

## **SPECIFICATIONS**

| Construction       | Tipper                                                                                                                                                     |
|--------------------|------------------------------------------------------------------------------------------------------------------------------------------------------------|
| Year               | 1986 (May)                                                                                                                                                 |
| ID                 | EL20283                                                                                                                                                    |
| VIN                | WJMF2NNSM04036483                                                                                                                                          |
| Axle configuration | 6x6                                                                                                                                                        |
| Axles              | 3                                                                                                                                                          |
| Transmission       | Manual                                                                                                                                                     |
| Mileage            | 503.000 km                                                                                                                                                 |
| Fuel               | Diesel                                                                                                                                                     |
| Power              | 235 kW (320 PK)                                                                                                                                            |
| Accessories        | 1 fuel tank, ABS, Day Cabin, Front suspension: Leaf, Hub Reduction, Leaf Spring,<br>Open roof, PTO, Rear suspension: Leaf, Thick Axles, Tipping hydraulics |