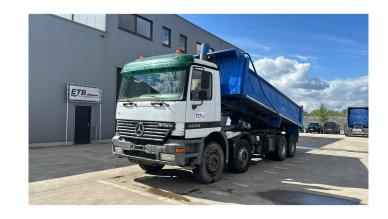

## Mercedes-Benz Actros 3235

**CONSTRUCTION: Tipper** 

> MAKE: Mercedes-Benz

TYPE:

## **SPECIFICATIONS**

Construction **Tipper** 

> Year 2003 (December)

ID EL22375

VIN WDB9523072K835864

**Axle configuration** 8x4

> **Axles** 4

**Transmission** Manual

Mileage 236.000 km

**Fuel** Diesel

257 kW (350 PK) **Power** 

**Emissionclass** Euro 2

**General state** Very good

1 fuel tank, ABS, Day Cabin, Flashing Lights, Front suspension: Leaf, Hub **Accessories** 

Reduction, Hydraulics, Leaf Spring, Open roof, PTO, Rear suspension: Leaf, Sun

visor, Thick Axles, Tipping hydraulics