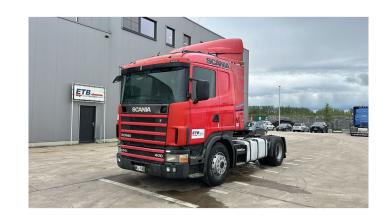

## **Scania** 124 - 400

CONSTRUCTION: Standard tractor

MAKE: Scania

TYPE:

## **SPECIFICATIONS**

**Construction** Standard tractor

Year 2000 (February)

**ID** EL22368

VIN YS2R4X20001256488

Axle configuration 4x2

Axles 2

**Transmission** Manual

Mileage 1.110.000 km

Fuel Diesel

**Power** 294 kW (400 PK)

Emissionclass Euro 2

General state Very good

1 fuel tank, 1 sleeping place, ABS, Airbag, Air conditioning, Armrest, Electric Accessories mirrors, Electric windows, Fog Lights, Front suspension: Leaf, Open roof, Parking